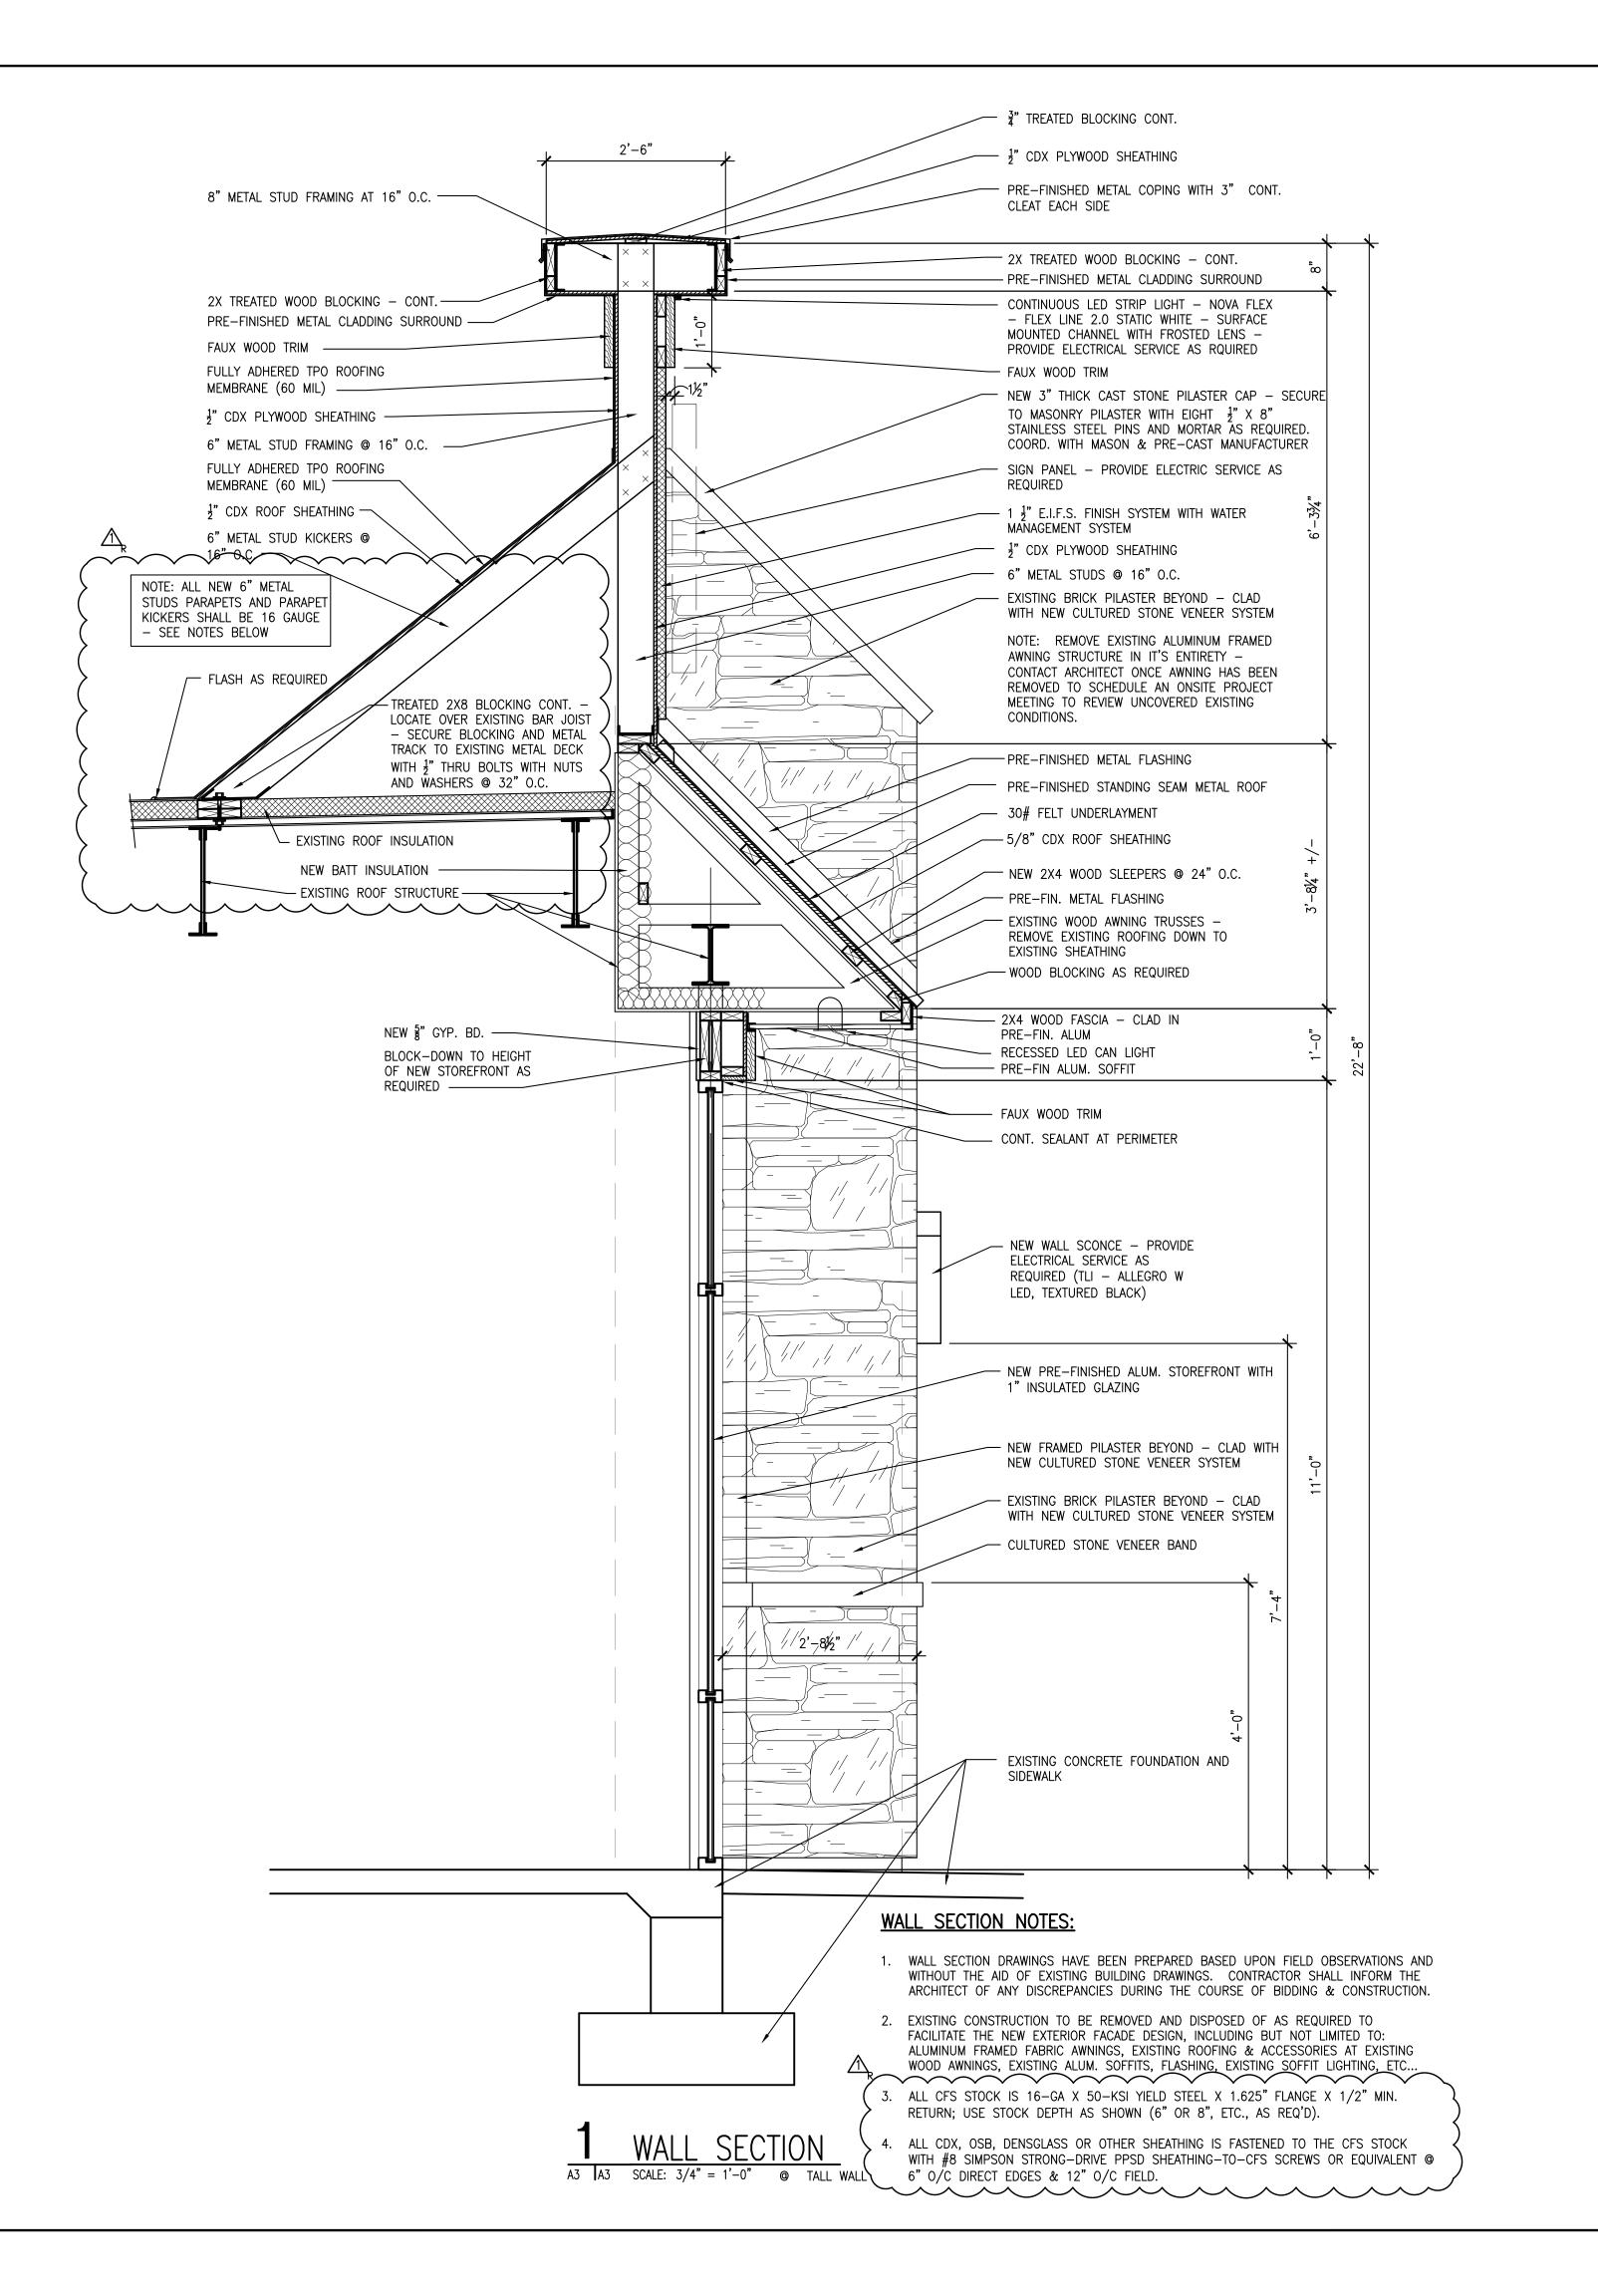

## **DRAWINGS:**

- 1. Sheet A3 Wall Sections
  - a. Added wall section notes.
  - b. Clarified attachment of new parapets.

End of Addendum No. 1

A3 | A3 | SCALE: 3/4" = 1'-0" @ SHORT WALL

BAALMAN **ARCHITECTS** 