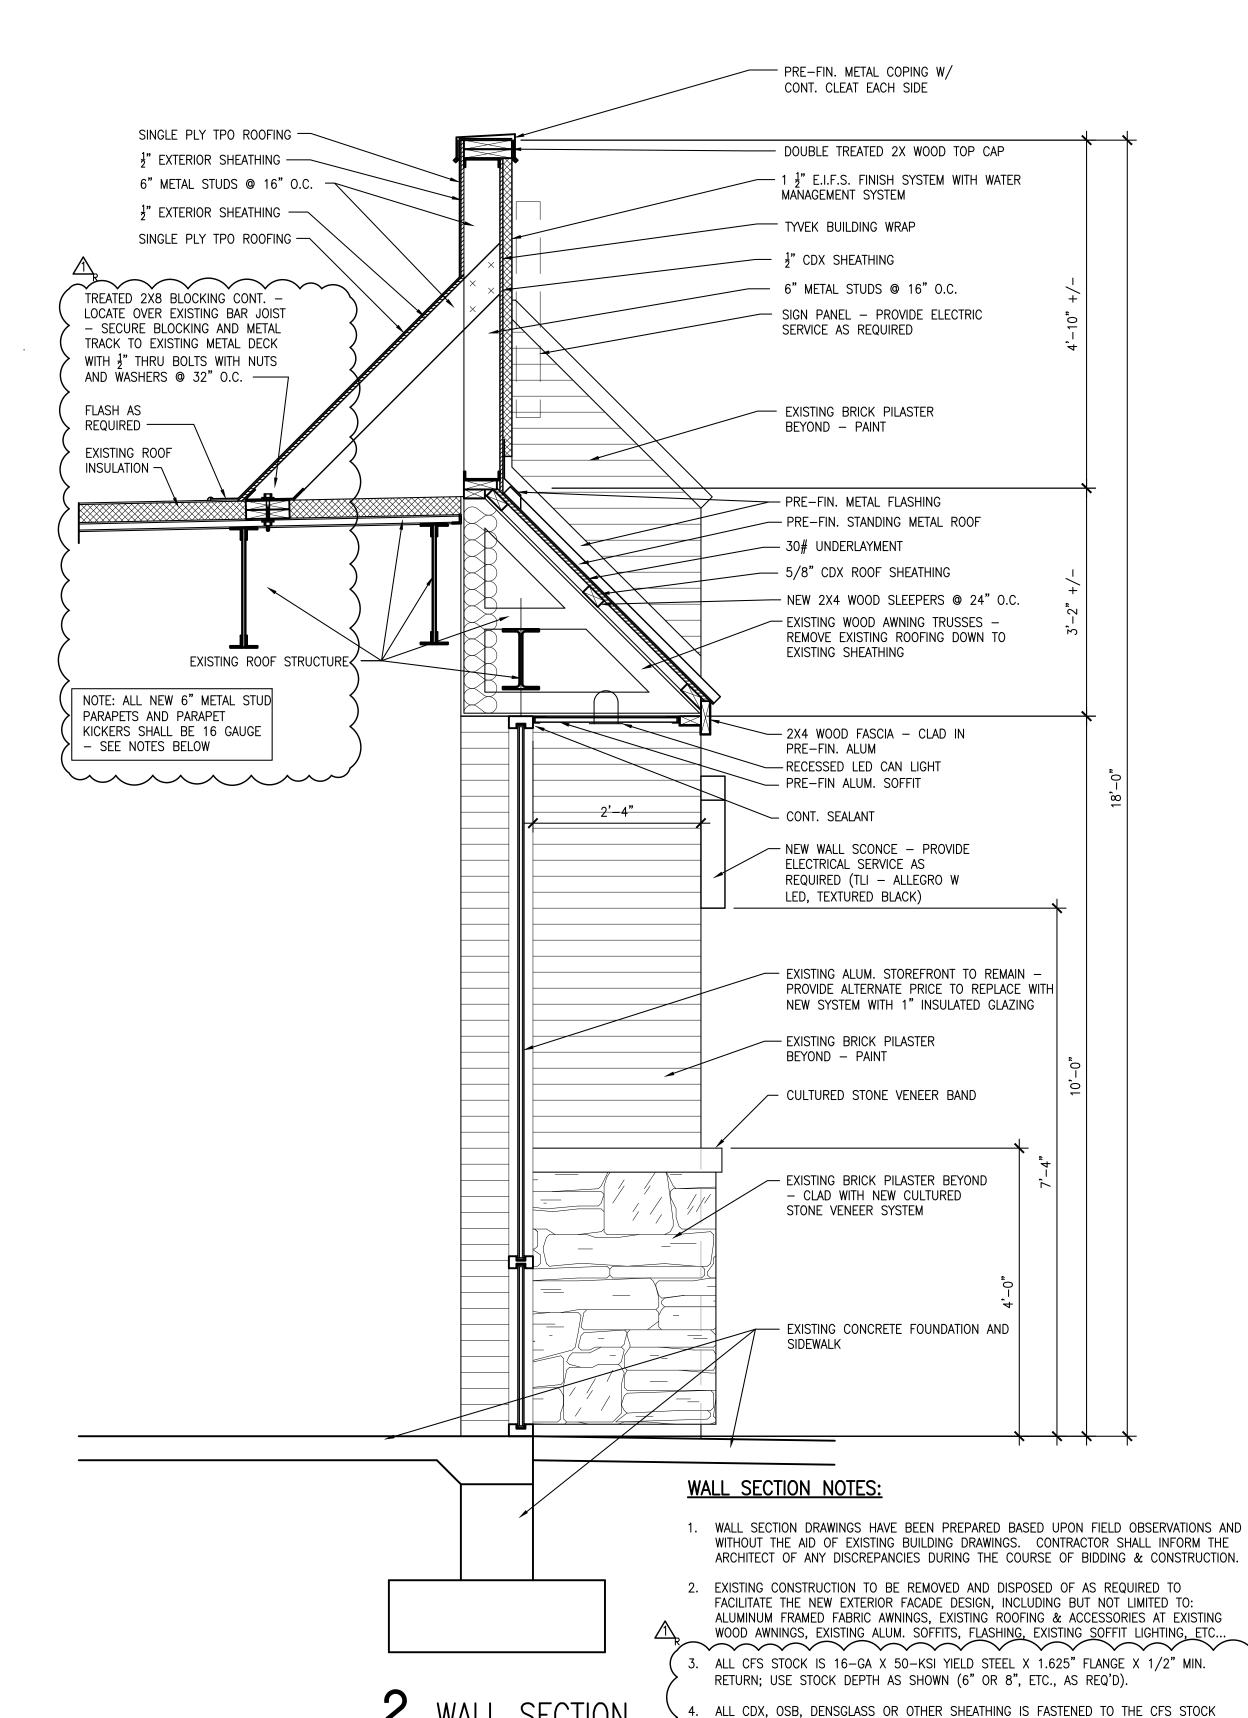

## **DRAWINGS:**

- 1. Sheet A3 Wall Sections
  - a. Added wall section notes.
  - b. Clarified attachment of new parapets.

End of Addendum No. 1

A3 | A3 | SCALE: 3/4" = 1'-0" @ SHORT WALL

BAALMAN **ARCHITECTS** 