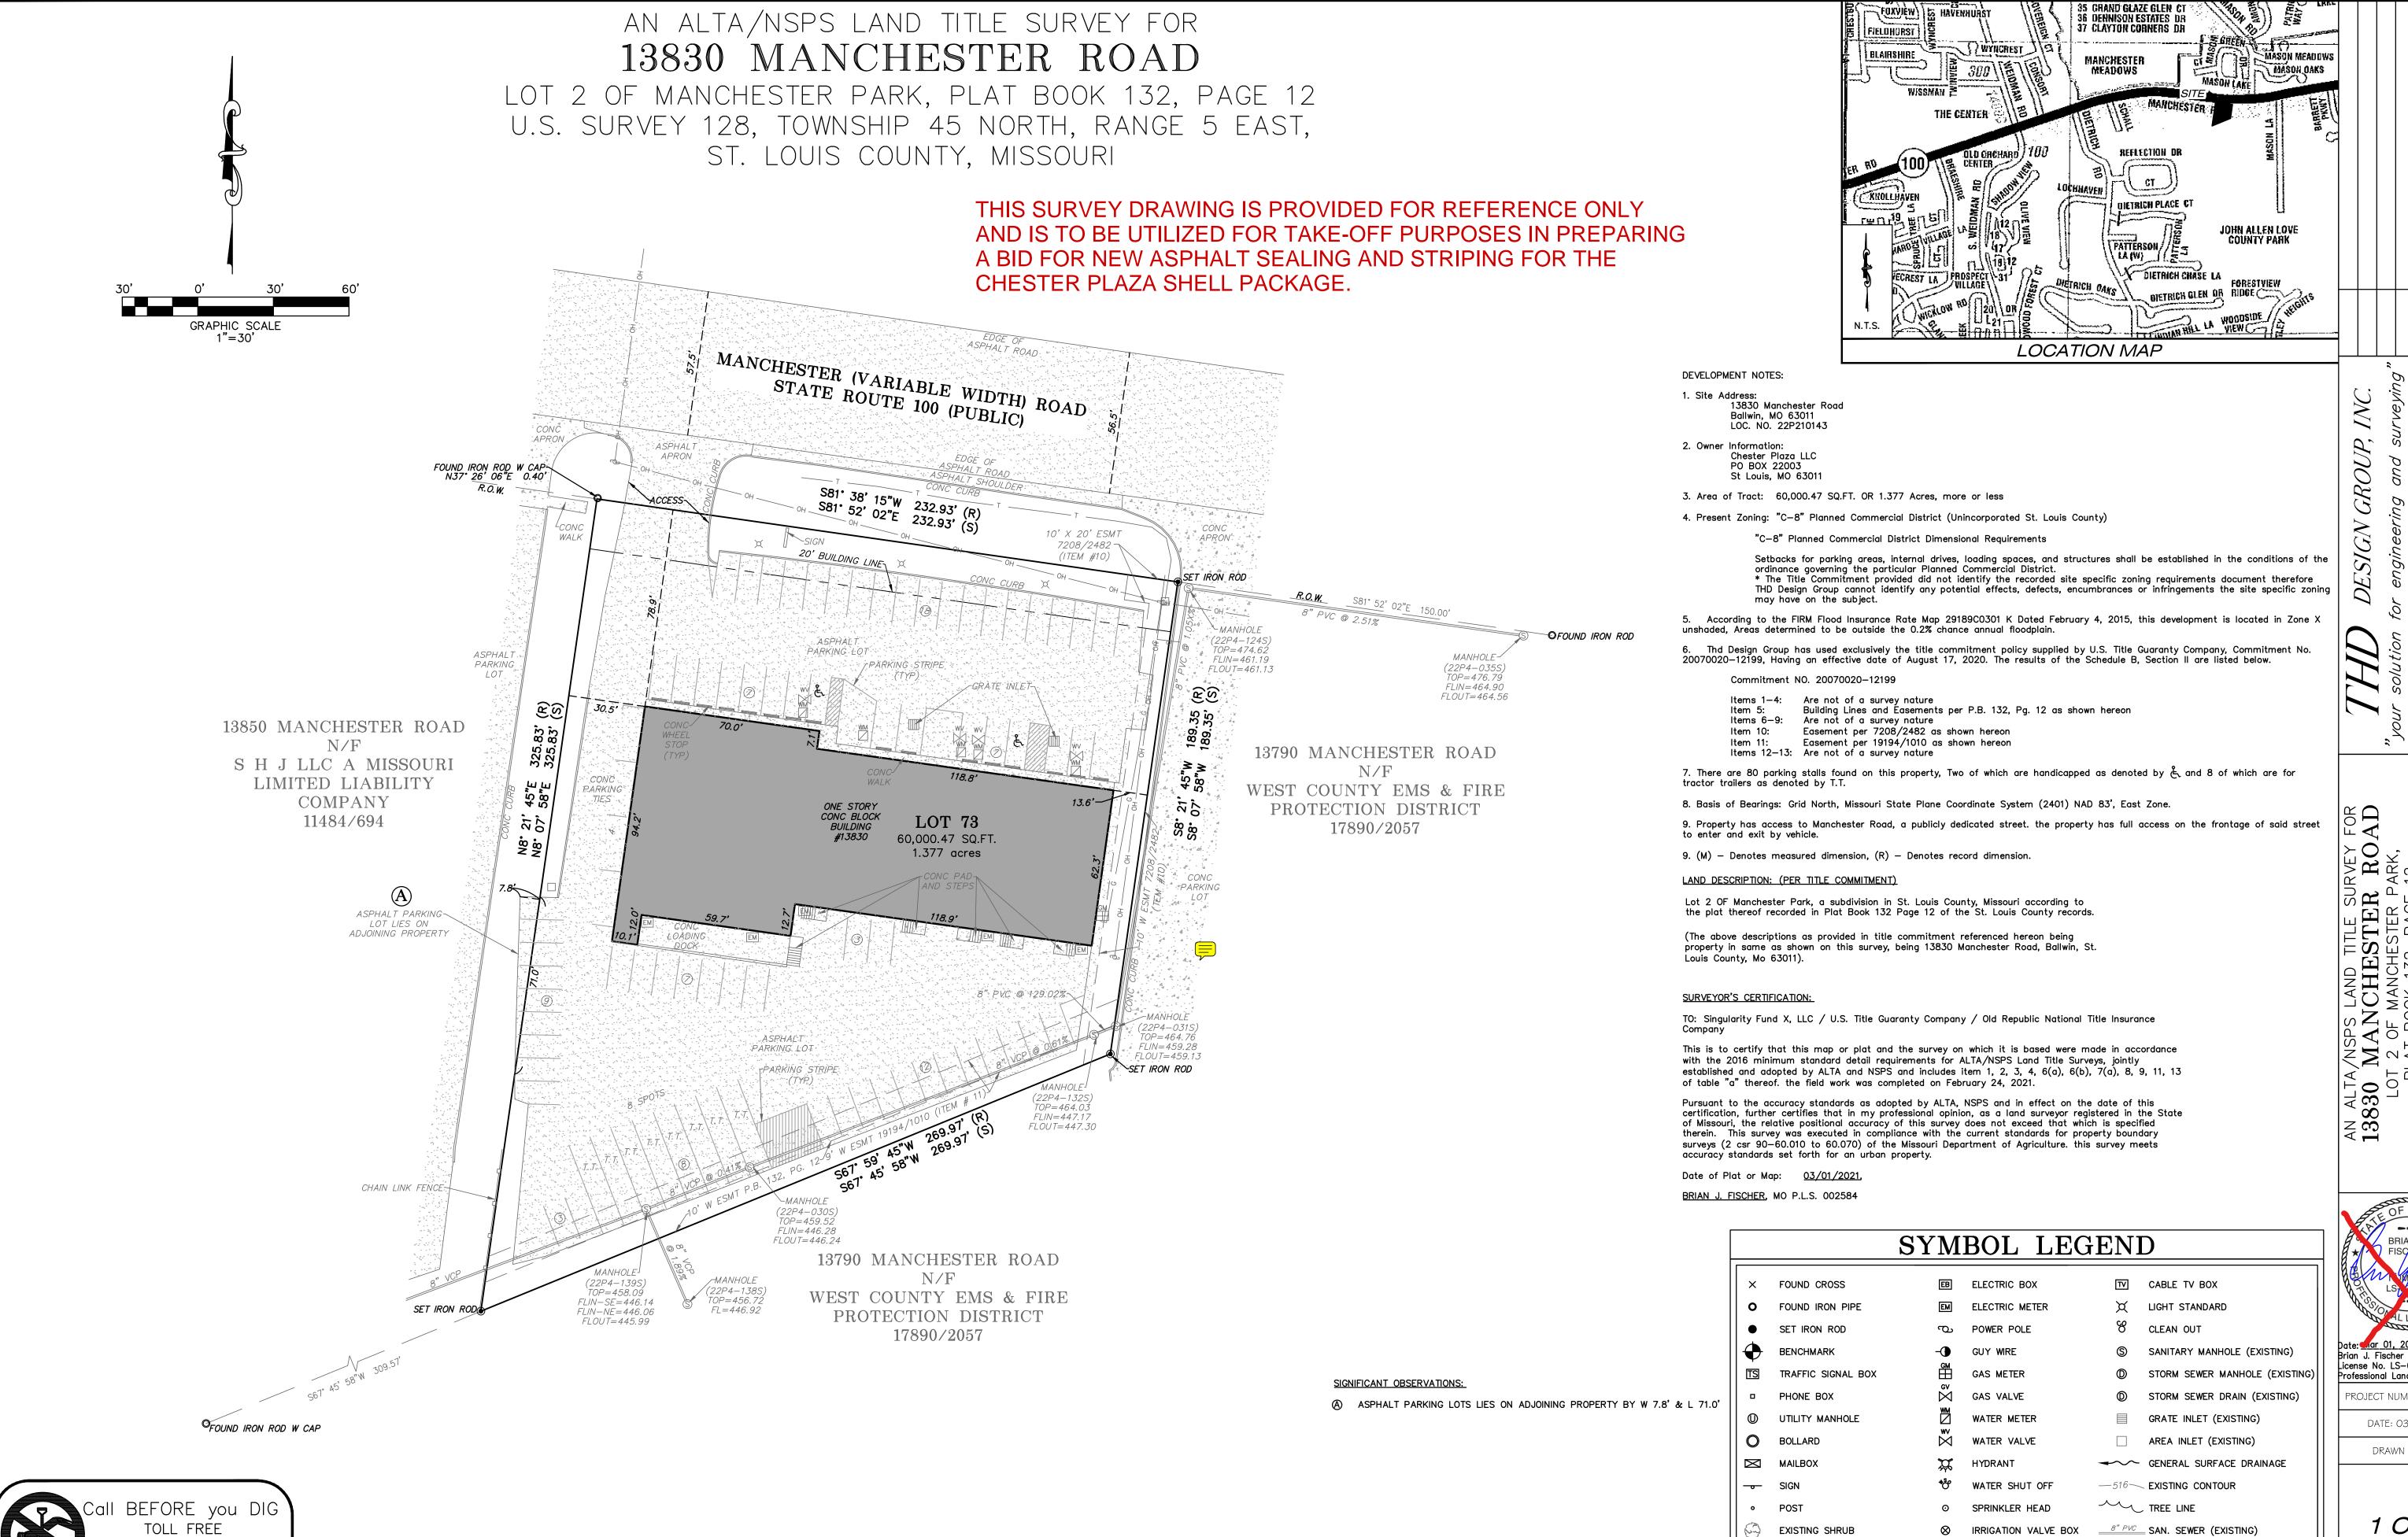

## **CLARIFICATIONS & SPECIFICATIONS:**

- 1. The Owner will pay for all building and fire permits required.
- 2. Contractor to provide a one-year warranty for all workmanship on the project and provide warrantees per manufacturer products.
- 3. Provide alternate price to seal and stripe existing parking lot. No changes to parking lot and striping configuration are anticipated. See attached site survey for reference.

|   | SYMBOL LEGEND |                         |           |                      |             |                                |
|---|---------------|-------------------------|-----------|----------------------|-------------|--------------------------------|
|   | ×             | FOUND CROSS             | EB        | ELECTRIC BOX         | ΤV          | CABLE TV BOX                   |
|   | 0             | FOUND IRON PIPE         | EM        | ELECTRIC METER       | ×           | LIGHT STANDARD                 |
|   | •             | SET IRON ROD            | Ф         | POWER POLE           | 8           | CLEAN OUT                      |
|   | lack          | BENCHMARK               | -•        | GUY WIRE             | <b>S</b>    | SANITARY MANHOLE (EXISTING)    |
| l | TS            | TRAFFIC SIGNAL BOX      | GM<br>H   | GAS METER            | •           | STORM SEWER MANHOLE (EXISTING) |
| l | 0             | PHONE BOX               | ⊠         | GAS VALVE            | <b>(</b>    | STORM SEWER DRAIN (EXISTING)   |
|   | 0             | UTILITY MANHOLE         | WM        | WATER METER          |             | GRATE INLET (EXISTING)         |
|   | 0             | BOLLARD                 | $\bowtie$ | WATER VALVE          |             | AREA INLET (EXISTING)          |
|   | $\bowtie$     | MAILBOX                 | *         | HYDRANT              | <b>~~~</b>  | GENERAL SURFACE DRAINAGE       |
|   | <del></del>   | SIGN                    | *50       | WATER SHUT OFF       | <u>—516</u> | EXISTING CONTOUR               |
|   | o             | POST                    | 0         | SPRINKLER HEAD       | ~~          | TREE LINE                      |
|   |               | EXISTING SHRUB          | $\otimes$ | IRRIGATION VALVE BOX | 8" PVC      | SAN. SEWER (EXISTING)          |
|   | <b>E</b>      | EXISTING DECIDUOUS TREE | <b>@</b>  | WELL                 | _12"_CMP    | STORM DRAIN (EXISTING)         |
| ١ |               | EXISTING EVERGREEN TREE |           | TEST HOLE            |             |                                |
|   |               |                         |           |                      |             |                                |

Brian J. Fischer License No. LS-002584 Professional Land Surveyor PROJECT NUMBER: 21-50

DATE: 03/01/2021

DRAWN BY: BWS

1 OF 1